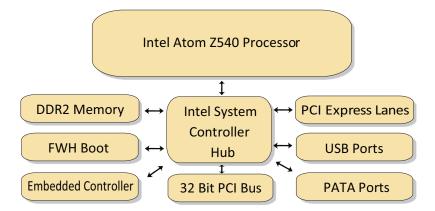

#### Intel Atom Z540 Processor Board

Low power Intel Atom Z540 Processors are breaking new ground. Power conscious, embedded computing designs can now benefit from the enormous compatibility of Intel IA32 CPU architecture. Orchid Technologies has integrated Atom Z540 Processors into industrial controller applications, vision system applications, communications processors, and handheld devices. Our clients benefit by using industry standard software in their custom applications. Atom Z540 Processors bring truly advanced computing to the embedded product world.

#### **Embedded Controller Design**

Critical to the success of any custom Atom Z540 Processor board design is the Embedded Controller. Orchid has developed and ported numerous Embedded Controller designs. These designs, based on Renesas 2117 and Renesas 2472 H8S processors offer ACPI, PS2 Keyboard, and Power Sequencing services.

### **Intel Atom Z540 BIOS Development**

Intel Atom Z540 Processors require BIOS software customization and porting. Orchid Technologies can customize a BIOS for your embedded application's specific needs. Working with our BIOS partners, we will port and write firmware for your specific needs.