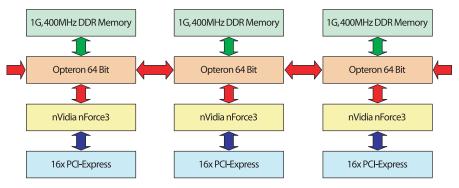

# Advanced Micro Devices Opteron 64-Bit CPU

When Advanced Micro Devices approached Orchid Technologies to perform the design of its Triple Opteron 64-Bit Video Server we realized that this would be one of the most powerful video processing computers ever designed. Each 64-Bit AMD Opteron Processor connects to its neighbor through two dedicated, extremely highspeed HyperTransport links. Each 64-Bit AMD Opteron Processor also connects to its own dedicated NVIDIA nForce3 media and communications processor (MCP). Finally, each MCP supports its own dedicated, high-speed sixteen-lane PCI-Express video slot.

# nVidia nForce3 MCP

nVidia's nForce3 Media and Communications Processor (MCP) provide dedicated support services to each AMD 64-Bit Opteron Processor. Three dedicated high speed HyperTransport links connect three AMD 64-Bit Opteron Processors to three nVidia nForce3 MCP devices. Each nVidia nForce3 MCP supports a dedicated, high-speed, sixteen-lane PCI-Express video slot.