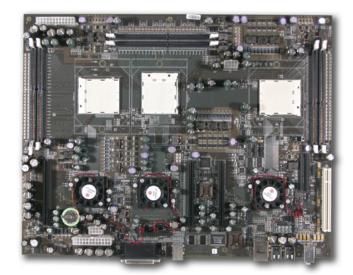

# Advanced Micro Devices 64-Bit Opteron Design Note #37 **Triple Processor Video Server**

Three high-powered 64-Bit AMD Opteron processors together with three doublewide PCI-Express Video Slots make the most demanding simulations possible.

# Advanced Micro Devices Opteron 64-Bit CPU

When Advanced Micro Devices approached Orchid Technologies to perform the design of its Triple Opteron 64-Bit Video Server we realized that this would be one of the most powerful video processing computers ever designed. Each 64-Bit AMD Opteron Processor connects to its neighbor through two dedicated, extremely highspeed HyperTransport links. Each 64-Bit AMD Opteron Processor also connects to its own dedicated NVIDIA nForce3 media and communications processor (MCP). Finally, each MCP supports its own dedicated, high-speed sixteen-lane PCI-Express video slot.